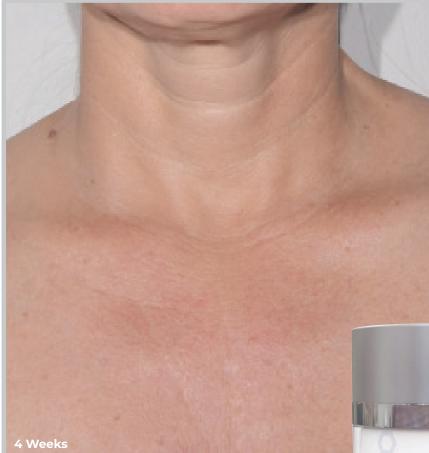

## Visible improvement in the appearance of skin tone and texture

Female, Age 77:

**ALASTIN Skincare® Regimen:** Patient treated with Restorative Neck Complex twice daily and no procedure was done **Imaging Equipment & Analysis:** Quantificare LifeViz® Infinity

**Reference:** Data on file at ALASTIN Skincare®. Individual results may vary. Photographs are unretouched.

RESTORATIVE

**NECK COMPLEX** 

with TriHex Technology