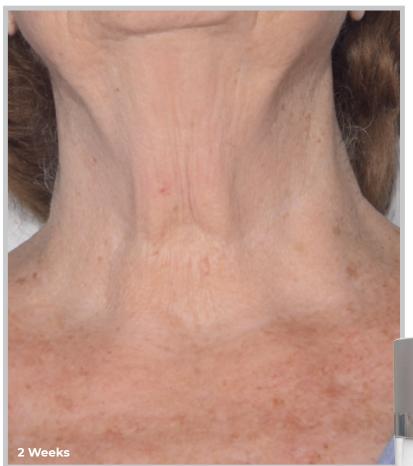

## Visible improvement in the appearance of texture, pigmentation, and reduction in wrinkles

Female, Age 77:

ALASTIN Skincare® Regimen: Patient treated with Restorative Neck Complex twice daily and no procedure was done Imaging Equipment & Analysis: Quantificare LifeViz® Infinity

Reference: Data on file at ALASTIN Skincare®. Individual results may vary. Photographs are unretouched.

RESTORATIVE

**NECK COMPLEX** 

with TriHex Technology