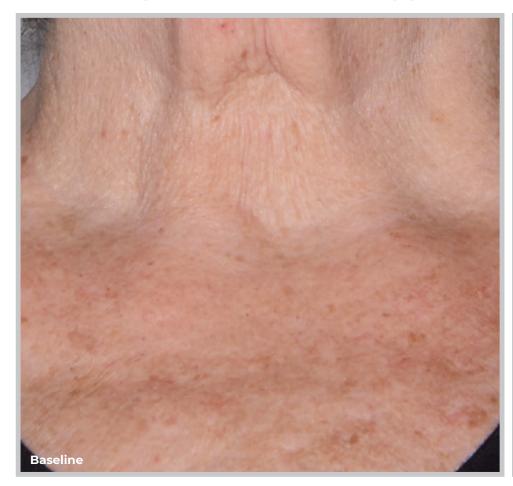

## Visible improvement in the appearance of skin tone and texture

Female, Age 77:

**ALASTIN Skincare® Regimen:** Patient treated with Restorative Neck Complex twice daily and no procedure was done **Imaging Equipment & Analysis:** Quantificare LifeViz® Infinity

**Reference:** Data on file at ALASTIN Skincare®. Individual results may vary. Photographs are unretouched.

RESTORATIVE

**NECK COMPLEX** 

with TriHex Technology