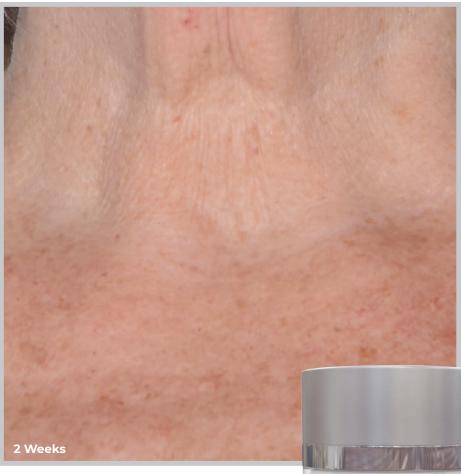

## Visible improvement in the appearance of skin tone and texture

Female, Age 77:

**ALASTIN Skincare® Regimen:** Patient treated with Restorative Neck Complex twice daily and no procedure was done **Imaging Equipment & Analysis:** Quantificare LifeViz® Infinity

**Reference:** Data on file at ALASTIN Skincare®. Individual results may vary. Photographs are unretouched.

RESTORATIVE

**NECK COMPLEX** 

with TriHex Technology