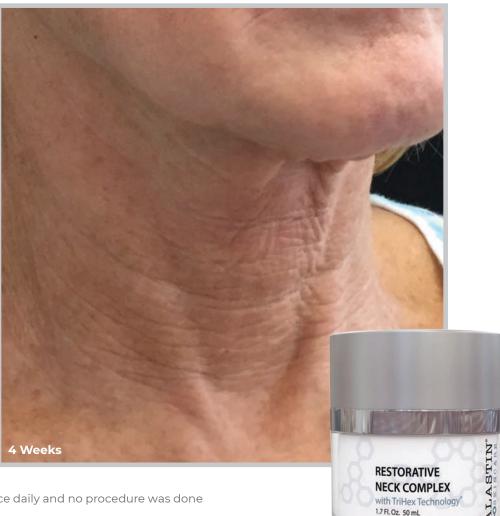

## Visible improvement in the appearance of texture, pigmentation, and reduction in wrinkles

Female, Age 48:

**ALASTIN Skincare® Regimen:** Patient treated with Restorative Neck Complex twice daily and no procedure was done **Imaging Equipment & Analysis:** Quantificare LifeViz® Infinity

Reference: Data on file at ALASTIN Skincare®. Individual results may vary. Photographs are unretouched.

RESTORATIVE

**NECK COMPLEX** 

with TriHex Technology