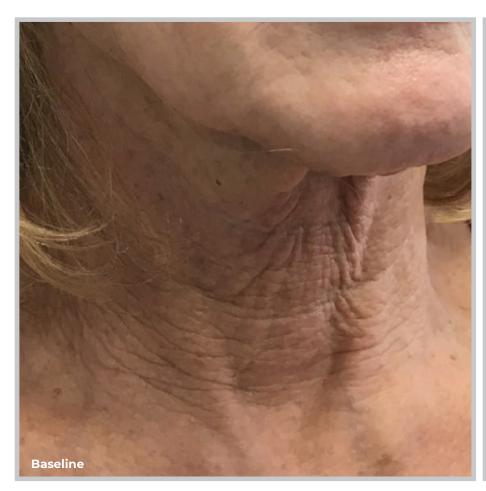

## Visible improvement in the appearance of texture, pigmentation, and reduction in wrinkles

Female, Age 48:

**ALASTIN Skincare® Regimen:** Patient treated with Restorative Neck Complex twice daily and no procedure was done **Imaging Equipment & Analysis:** Quantificare LifeViz® Infinity

Reference: Data on file at ALASTIN Skincare®. Individual results may vary. Photographs are unretouched.

RESTORATIVE

**NECK COMPLEX** 

with TriHex Technology