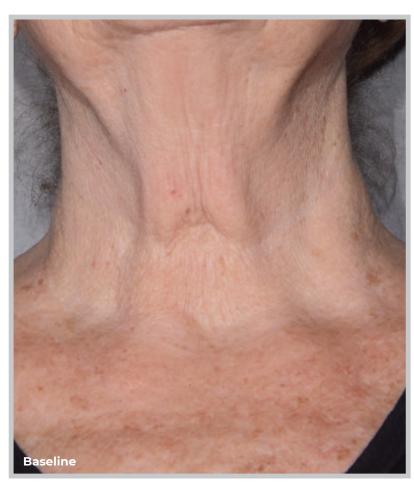

## Visible improvement in the appearance of texture, pigmentation, and reduction in wrinkles

Female, Age 77:

ALASTIN Skincare® Regimen: Patient treated with Restorative Neck Complex twice daily and no procedure was done Imaging Equipment & Analysis: Quantificare LifeViz® Infinity

Reference: Data on file at ALASTIN Skincare®. Individual results may vary. Photographs are unretouched.

RESTORATIVE

**NECK COMPLEX** 

with TriHex Technology