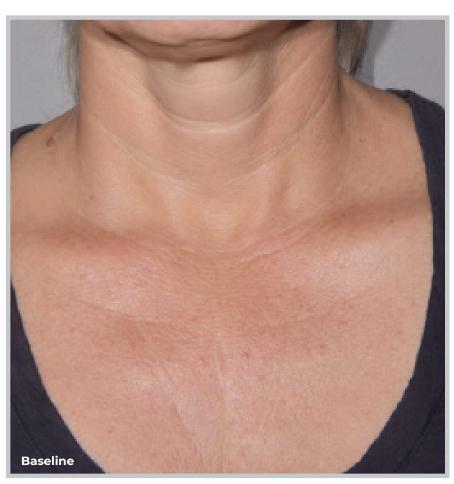

## Visible improvement in the appearance of skin tone and texture

Female, Age 77:

**ALASTIN Skincare® Regimen:** Patient treated with Restorative Neck Complex twice daily and no procedure was done **Imaging Equipment & Analysis:** Quantificare LifeViz® Infinity

**Reference:** Data on file at ALASTIN Skincare®. Individual results may vary. Photographs are unretouched.

RESTORATIVE

**NECK COMPLEX** 

with TriHex Technology